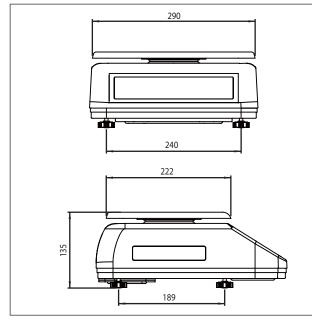

# **Dimensions**

| Capacity and          | 3/6kg | 6/15kg                         | 15/30kg |
|-----------------------|-------|--------------------------------|---------|
| scale interval        | 1/2g  | 2/5g                           | 5/10g   |
| Display               |       | Tare: 4 digits                 |         |
|                       |       | Weight: 5 digits               |         |
|                       |       | Unit price: 5 digits           |         |
|                       |       | Total price: 6 digits          |         |
| Power Source          |       | AC: Adapter(DC 5V ~ 8V, 100mA) |         |
|                       |       | DC: 4 x C size dry battery     |         |
| Power Consumption     |       | 0.12W when using dry battery   |         |
|                       |       | 0.24W when DC 6V               |         |
| Operating Temperature |       | -10°C~+40°C                    |         |
| Operating Humidity    |       | 15~85%RH                       |         |
| Platter Size          |       | 290 x 222mm                    |         |
| Dimensions            |       | 300(W) x 340(D) x 135(H)mm     |         |
|                       |       |                                |         |