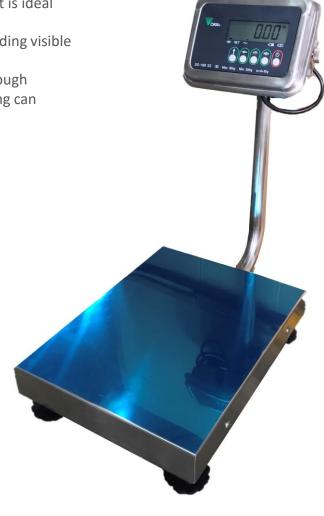

## **DS-166 SS**

## Stainless Steel Platform Scale

DS-166SS is a Trade Approved digital platform scale. It is ideal for operating in wet environments.

A high contrast LCD with back-light makes weight reading visible in all environment.

With its IP67 certification, DS-166SS can be used in tough industrial environments, and its stainless-steel housing can minimize corrosion.

## Key Features:

- ✓ High contrast LCD with backlight
- ✓ Zero Point recall function
- ✓ IP67, stainless steel housing
- ✓ One Touch digital tare subtraction
- ✓ Build-in rechargeable battery