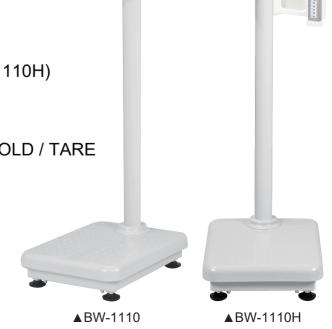

# BW-1110(H)

### **Specification:**

Capacity 250kg

Graduation 100g

• Platform size 340(w) x 440(D) x 95(H) mm

\* Dimension 340(w) x 440(D) x 1000(H) mm

340(W) x 440(D) x 1500(H) mm (BW-1110H)

Net Weight 10.2kg

Power AC Adaptor & Rechargeble battery