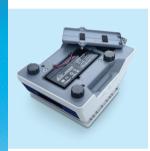

### Flexible power supply

- The standard configuration includes a power adaptor and a lead-acid rechargeable battery
- A long battery operating time and intuitive three color indicators for battery volume help reduce downtime