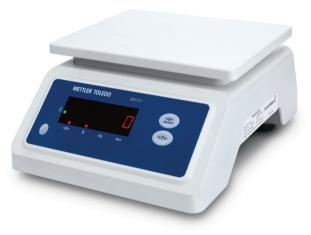

## **BPA121** Portable Scale

Efficient weighing in humid and wet environments

BPA121 portable scales were specifically designed for food processing applications. This product offers high protection against water penetration and humidity and is built to withstand wet and harsh environments. It is uniquely suitable for extremely moist environments.

- This scale meets basic hygienic design requirements and is designed for easy cleaning.
- Scale models with single or dual display options are available for a variety of working conditions.
- The adjustable brightness of the LED Display helps save energy and makes the workplace more ergonomic.
- The low power consumption rate and compliance with RoHs directives makes the scale an environmentally friendly tool.

## **BPA121 Portable Scale**