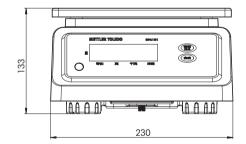

## **Technical Data**

| Model                    | Plaform Size                                                                                                                                                                     | Scale Capacity              |                        |                         |                           |                           |
|--------------------------|----------------------------------------------------------------------------------------------------------------------------------------------------------------------------------|-----------------------------|------------------------|-------------------------|---------------------------|---------------------------|
| BPA121                   | 182 x 226 [mm]                                                                                                                                                                   | 1.5kg                       | 3kg                    | 7.5kg                   | 15kg                      | 30kg                      |
| Readability              |                                                                                                                                                                                  |                             |                        |                         |                           |                           |
| 2 x 1500e<br>Multi-range | [kg/g]                                                                                                                                                                           | 0.75kg / 0.5g<br>1.5kg / 1g | 1.5kg / 1g<br>3kg / 2g | 3kg / 2g<br>7.5 kg / 5g | 7.5kg / 5g<br>16 kg / 10g | 15kg / 10g<br>30 kg / 20g |
| 3,000d                   | g                                                                                                                                                                                | 0.5g                        | 1g                     | 2g                      | 5g                        | 10g                       |
| 7,500d                   | g                                                                                                                                                                                | 0.2g                        | 0.5g                   | 1g                      | 2g                        | 5g                        |
| 15,000d                  | g                                                                                                                                                                                | 0.1g                        | 0.2g                   | 0.5g                    | 1g                        | 2g                        |
|                          |                                                                                                                                                                                  |                             |                        |                         |                           |                           |
| Function keys            | Two function keys: Tare, on/off/Zero                                                                                                                                             |                             |                        |                         |                           |                           |
| Display                  | 6 digits 7 segments 14mm height red LED; six level brightness adjustment; scales with dual display<br>(rear display can be switched off) and single display are different models |                             |                        |                         |                           |                           |
| Power supply             | Adaptor with 9VCD/600mA or 6V/5Ah lead acid rechargeable battery                                                                                                                 |                             |                        |                         |                           |                           |
| Battery operating time   | 170 hours continuously with dual display scale and 260 hours continuously with single display scale (brightness set to level 3)                                                  |                             |                        |                         |                           |                           |
| Weighing unit            | kg, g, lb                                                                                                                                                                        |                             |                        |                         |                           |                           |
| Working temperature      | -10°C ~ +40°C                                                                                                                                                                    |                             |                        |                         |                           |                           |
| Working humidity         | ≤95%                                                                                                                                                                             |                             |                        |                         |                           |                           |
| Function                 | Zero, Tare, basic weighing                                                                                                                                                       |                             |                        |                         |                           |                           |
| Range of tare            | Full capacity                                                                                                                                                                    |                             |                        |                         |                           |                           |
| Ingress protection       | IP68/IP69K tests passed                                                                                                                                                          |                             |                        |                         |                           |                           |
| Option                   | 304 stainless steel platter                                                                                                                                                      |                             |                        |                         |                           |                           |

## Dimensions(mm)

www.mt.com/BPA121 \_