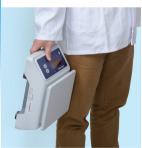

### Convenient to carry

 The lightweight and portable plastic housing makes the scale suitable to carry with one hand only