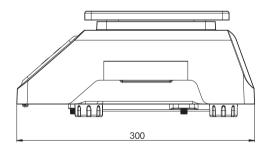

## **Technical Data**

| Model                    | Plaform Size                                                                                                                                                                     | Scale Capacity              |                        |                         |                           |                           |
|--------------------------|----------------------------------------------------------------------------------------------------------------------------------------------------------------------------------|-----------------------------|------------------------|-------------------------|---------------------------|---------------------------|
| BPA121                   | 182 x 226 [mm]                                                                                                                                                                   | 1.5kg                       | 3kg                    | 7.5kg                   | 15kg                      | 30kg                      |
| Readability              |                                                                                                                                                                                  |                             |                        |                         |                           |                           |
| 2 x 1500e<br>Multi-range | [kg/g]                                                                                                                                                                           | 0.75kg / 0.5g<br>1.5kg / 1g | 1.5kg / 1g<br>3kg / 2g | 3kg / 2g<br>7.5 kg / 5g | 7.5kg / 5g<br>16 kg / 10g | 15kg / 10g<br>30 kg / 20g |
| 3,000d                   | g                                                                                                                                                                                | 0.5g                        | 1g                     | 2g                      | 5g                        | 10g                       |
| 7,500d                   | g                                                                                                                                                                                | 0.2g                        | 0.5g                   | 1g                      | 2g                        | 5g                        |
| 15,000d                  | g                                                                                                                                                                                | 0.1g                        | 0.2g                   | 0.5g                    | 1g                        | 2g                        |
|                          |                                                                                                                                                                                  |                             |                        |                         |                           |                           |
| Function keys            | Two function keys: Tare, on/off/Zero                                                                                                                                             |                             |                        |                         |                           |                           |
| Display                  | 6 digits 7 segments 14mm height red LED; six level brightness adjustment; scales with dual display<br>(rear display can be switched off) and single display are different models |                             |                        |                         |                           |                           |
| Power supply             | Adaptor with 9VCD/600mA or 6V/5Ah lead acid rechargeable battery                                                                                                                 |                             |                        |                         |                           |                           |
| Battery operating time   | 170 hours continuously with dual display scale and 260 hours continuously with single display scale (brightness set to level 3)                                                  |                             |                        |                         |                           |                           |
| Weighing unit            | kg, g, lb                                                                                                                                                                        |                             |                        |                         |                           |                           |
| Working temperature      | -10°C ~ +40°C                                                                                                                                                                    |                             |                        |                         |                           |                           |
| Working humidity         | ≤95%                                                                                                                                                                             |                             |                        |                         |                           |                           |
| Function                 | Zero, Tare, basic weighing                                                                                                                                                       |                             |                        |                         |                           |                           |
| Range of tare            | Full capacity                                                                                                                                                                    |                             |                        |                         |                           |                           |
| Ingress protection       | IP68/IP69K tests passed                                                                                                                                                          |                             |                        |                         |                           |                           |
| Option                   | 304 stainless steel platter                                                                                                                                                      |                             |                        |                         |                           |                           |

## Dimensions(mm)

www.mt.com/BPA121 \_