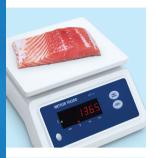

## **BPA121** Portable Scale

Efficient weighing in humid and wet environments

BPA121 portable scales were specifically designed for food processing applications. This product offers high protection against water penetration and humidity and is built to withstand wet and harsh environments. It is uniquely suitable for extremely moist environments.

- This scale meets basic hygienic design requirements and is designed for easy cleaning.
- Scale models with single or dual display options are available for a variety of working conditions.
- The adjustable brightness of the LED Display helps save energy and makes the workplace more ergonomic.
- The low power consumption rate and compliance with RoHs directives makes the scale an environmentally friendly tool.