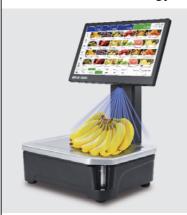

With accurate weighing, fast printing and innovative technology, FreshBase Plus brings convenient and intuitive touchscreen operation to sales counters, backrooms and self-service weighing areas. FreshBase Plus can also run third party software to enable seamless checkout functionality to specialty shops.

# Ergonomic design

The capacitative touchscreen can be adjusted to best suit the ergonomic needs of the operator, making operation more convenient. The high-resolution, large display improves screen visibility and usage.