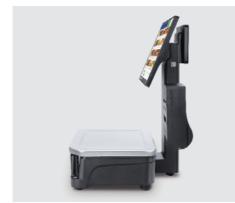

# Technical Data

# FreshBase Plus Line

## Casing

- High stability due to aluminium die-cast casing
- High stability due to aluminium tower
- Shock-resistant and imbued ABS polymer display casing and tower cover

| Weighing Range | 3 kg / 6 kg | 6 kg / 15 kg | 15 kg / 30 kg |
|----------------|-------------|--------------|---------------|
| Partition      | 1 g / 2 g   | 2 g / 5 g    | 5 g / 10 g    |
| Minimum weight | 20 g        | 40 g         | 100 g         |