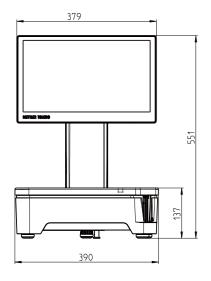

# Technical Data

# FreshBase Plus Line

## Casing

- High stability due to aluminium die-cast casing
- High stability due to aluminium tower
- Shock-resistant and imbued ABS polymer display casing and tower cover

| Weighing Range | 3 kg / 6 kg | 6 kg / 15 kg | 15 kg / 30 kg |
|----------------|-------------|--------------|---------------|
| Partition      | 1 g / 2 g   | 2 g / 5 g    | 5 g / 10 g    |
| Minimum weight | 20 g        | 40 g         | 100 g         |