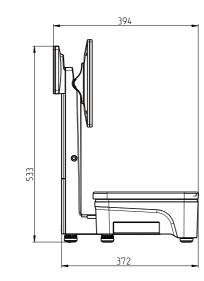

# Technical Data

# FreshBase Plus Line

## Casing

- High stability due to aluminium die-cast casing
- High stability due to aluminium tower
- Shock-resistant and imbued ABS polymer display casing and tower cover

| Weighing Range | 3 kg / 6 kg | 6 kg / 15 kg | 15 kg / 30 kg |
|----------------|-------------|--------------|---------------|
| Partition      | 1 g / 2 g   | 2 g / 5 g    | 5 g / 10 g    |
| Minimum weight | 20 g        | 40 g         | 100 g         |