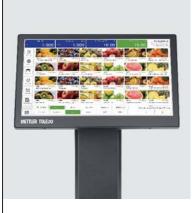

# Operator Display

- 15.6 inch capacitive touchscreen
- Screen resolution: 1920x1080 pixels
- Tilt angle adjustable (stepless)