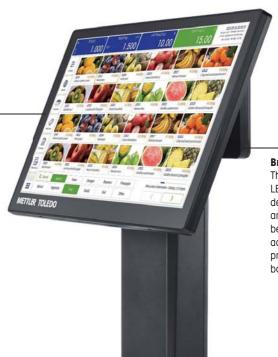

# Operator Display

- 15.6 inch capacitive touchscreen
- Screen resolution: 1920x1080 pixels
- Tilt angle adjustable (stepless)

# Bright customer display

The large customer display with LED-backlit technology has a high degree of angle stability, no glare and excellent contract to ensure the best visibility and legibility. Digital advertising content and cross-promotions on the screen can help boost profits.