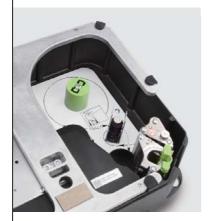

# Rapid roll change

Changing the roll is completely hasslefree, meaning less wait times for customers. The 2-inch label printer and ticket printer quickly prints all purchased items on the paper. Larger rolls are accommodated, reducing the need to change rolls.