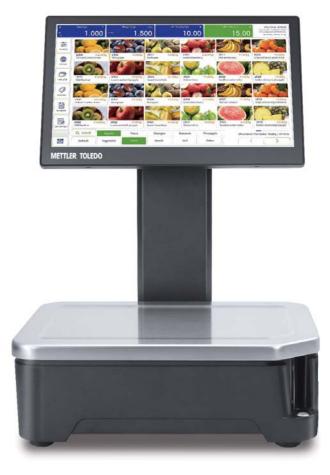

# Operator Display

- 15.6 inch capacitive touchscreen
- Screen resolution: 1920x1080 pixels
- Tilt angle adjustable (stepless)

## **Customer Display**

- 7-inch customer display
- Tilt angle fixed
- Screen resolution: 1024x600 pixels

# Ergonomic design

The capacitative touchscreen can be adjusted to best suit the ergonomic needs of the operator, making operation more convenient. The high-resolution, large display improves screen visibility and usage.

# Bright customer display

The large customer display with LED-backlit technology has a high degree of angle stability, no glare and excellent contract to ensure the best visibility and legibility. Digital advertising content and cross-promotions on the screen can help boost profits.